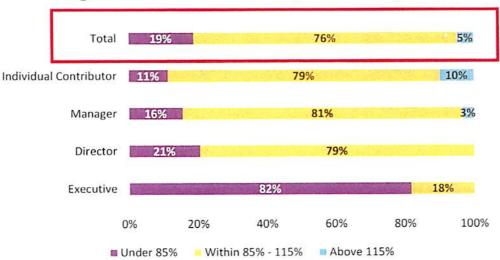

(1) Percentages may not add up to 100% due to rounding.

Competitive Market Positioning: Target Total Cash Compensation (TCC)

- The chart below shows the distribution of JEA target total cash relative to the provided market data by job level
  - The majority of non-executives are within the competitive range and the majority of executives are below the competitive range