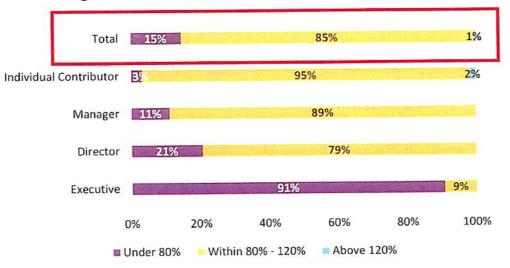

# Competitive Market Positioning: Target Total Direct Compensation (TDC)

- The chart below shows the distribution of JEA target total direct compensation relative to the provided market data by job level
  - The majority of non-executives are within the competitive range and the majority of executives are below the competitive range