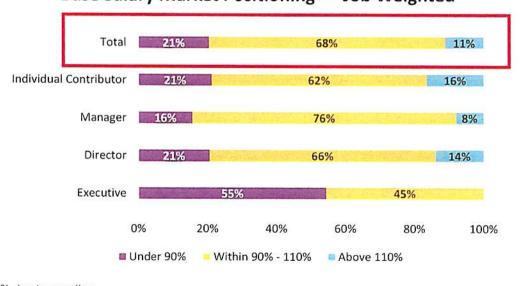

# Competitive Market Positioning: Base Salary

- Willis Towers Watson considers pay levels to be generally competitive if they fall within the following ranges of targeted compensation levels
  - +/- 10% for Base Salary
  - +/- 15% for Total Cash Compensation
  - +/- 20% for Total Direct Compensation
- The chart below shows the distribution of JEA base salaries relative to the provided market data by job level
  - The majority of non-executives and approximately half of executives are within the competitive range
     Base Salary Market Positioning<sup>(1)</sup> Job Weighted