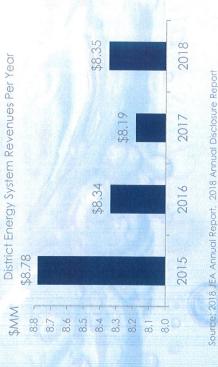

t Energy System

### Overview

- The District Energy System consists of chilled water plants to generate chilled water and underground piping, which provides chilled water to customers for air-conditioning
- Contracts are in place with 17 locations in the City to provide chilled water from JEA's four water facilities: Hogan's Creek, Downtown, Springfield, and San Marco. Current contract demand for the four locations is 16,324 tons, with a total capacity of 20,700 tons
- District Energy System revenues are generated by two types of charges: a demand charge, based on the customer's estimated expected cooling load requirements, and a consumption charge, based on the actual amount of chilled water consumed

### District Energy System

- Four chilled water plants
- Total capacity: 20,700 tons





# JEA Enterprise Risk Management

# De-Risking the Business is a Headline Priority for JEA

JEA's management team has implemented an industry leading risk management system in order to deal with potential future circumstances that may effect JEA, its customers, or the community. JEA's Enterprise Risk Management ("ERM") is an initiative to identify, assess, measure, and actively manage financial risk impact to the business.

Key components of ERM include:

- Creating a working group to identify exposure and develop mitigation strategies for longer-term disruptive emerging risks (e.g., distributed generation, climate change impact)
- Where applicable, developing key process and key risk indicators to evaluate the effectiveness of current mitigations and/or changes to external factors/var