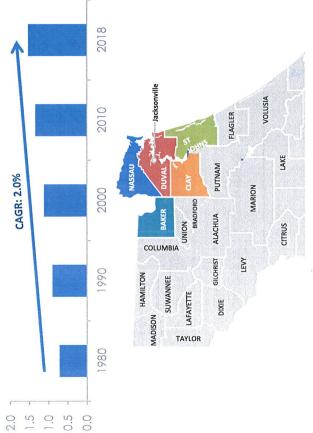

real-time measure of the relative economic strength of the Jacksonville
- Jacksonville's population growth has been driven primarily by prime working-age adults, whereas other fast-growing cities in Florida have seen an outsized portion of retiree relocation
- This is reflected in the recent growth in the metropolitan area labor force, which has resulted in the steady decline in the unemployment rate to a 13-year low of 2.8% in April 2019

# Jacksonville MSA Labor Force



### Unemployment Rate Comparison (%), Average Annual Unemployment Rate

As of May 31, 2019 Jacksonville MSA



Source: Company Filings, Bureau of Labor Statistics, U.S. Census Bureau

2. Baker County was included in the Jacksonville MSA starting with the 2000 U.S. census

# Jacksonville MSA Population <sup>2</sup> (mm)



JEA | Invitation to Negotiate (ITN) #127-19

# Jacksonville Recent Success Stories



Macquarie, a global financial services company, expanded its presence downtown Jacksonville



packaging, building selected for the company's \$400 million expansion in its GP Consumer (retail) tissue products and related chemicals, announced that its Palatka mill has been Georgia Pacific, a manufacturer of tissue, pulp, paper, and towel business



Hans-Mill Corp., a manufacturer of stainless steel trash cans, opened its first U.S. factory in Jacksonville, Florida, moving production from China



Formativ Health, a management services organization, announced it will be opening a state-of-the-art Patient Access Services Center that will create up to 500 new jobs



Amazon, an eCommerce retailer, announc