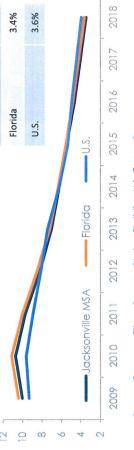

he fastest growing cities in the U.S., posting the nation's 13th largest population gain in 2017 and seventh largest population gain in 2018
- In-migration to the Jacksonville MSA remains very strong, acting as a real-time measure of the relative economic strength of the Jacksonville
- Jacksonville's population growth has been driven primarily by prime working-age adults, whereas other fast-growing cities in Florida have seen an outsized portion of retiree relocation
- This is reflected in the recent growth in the metropolitan area labor force, which has resulted in the steady decline in the unemployment rate to a 13-year low of 2.8% in April 2019

# Jacksonville MSA Labor Force



### Unemployment Rate Comparison (%), Average Annual Unemployment Rate

As of May 31, 2019 Jacksonville MSA



Source: Company Filings, Bureau of Labor Statistics, U.S. Census Bureau

2. Baker County was included in the Jacksonville MSA starting with the 2000 U.S. census

# Jacksonville MSA Population <sup>2</sup> (mm)



JEA | Invitation to Negotiate (ITN) #127-19

# Jacksonville Recent Success Stories



Macquarie, a global financial services company, expanded its presence downtown Jacksonville



packaging, building selected for the company's \$400 million expansion in its GP Consumer (retail) tissue products and related chemicals, announced that its Palatka mill has been Georgia Pacific, a manufacturer of tissue, pulp, paper, and towel business



Hans-Mill Corp., a manufacturer of stainless steel trash cans, opened its first U.S. factory in Jacksonville, Florida, moving production from China