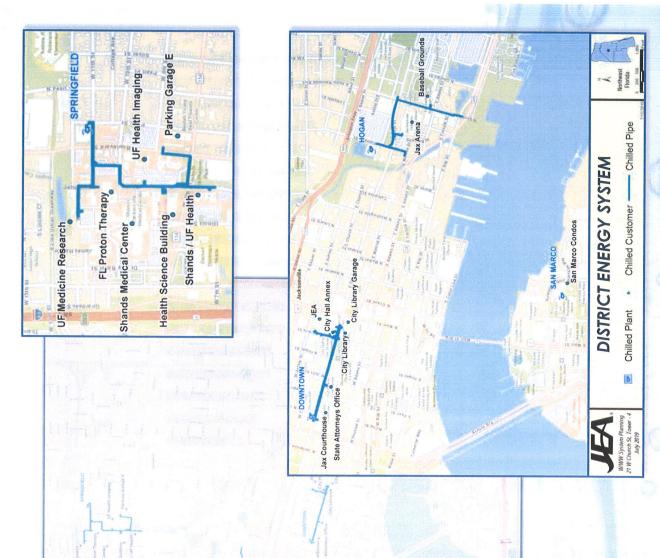

Energy System

### Overview

- The District Energy System consists of chilled water plants to generate chilled water and underground piping, which provides chilled water to customers for air-conditioning
- Contracts are in place with 17 locations in the City to provide chilled water from JEA's four water facilities: Hogan's Creek, Downtown, Springfield, and San Marco. Current contract demand for the four locations is 16,324 tons, with a total capacity of 20,700 tons
- District Energy System revenues are generated by two types of charges: a demand charge, based on the customer's estimated expected cooling load requirements, and a consumption charge, based on the actual amount of chilled water consumed

### District Energy System

- Four chilled water plants
- Total capacity: 20,700 tons





# JEA Enterprise Risk Management

# De-Risking the Business is a Headline Priority for JEA

JEA's management team has implemented an industry leading risk management system in order to deal with potential future circumstances that may effect JEA, its customers, or the community. JEA's Enterprise Risk Management ("ERM") is an initiative to identify, assess, measure, and actively manage financial risk impact to the business.

Key components of ERM include:

- Creating a working group to identify exposure and develop mitigation strategies for longer-term disruptive emerging risks (e.g., distributed generation, climate change impact)
- Where applicable, developing key process and key risk indicators to evaluate the effectiveness of current mitigations and/or changes to external factors/varia