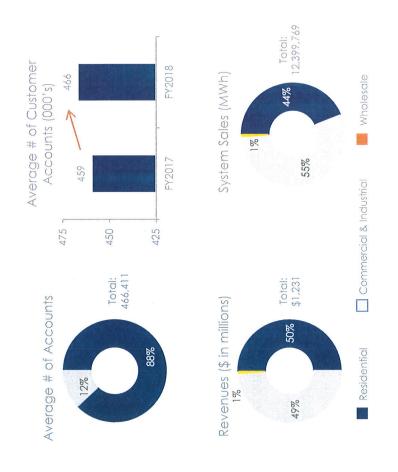

ribution ■ Electric System Other

### History of Competitive Rates

Service Footprint



iource: 2018 JEA Annual Report, 2018 Annual Disclosure Report, June 25, 2019 JEA Board of Directors Board Package Franchise Fee is the charge for the utility to use public right-of-ways and provide service within municipal boundaries.

JEA | Invitation to Negotiate (ITN)#127-19

# Electric System Customer Overview

55% was contributed by commercial and industrial customers, including In 2018, JEA's Electric System generated \$1.2 billion in revenue of which the U.S. Navy, the City of Jacksonville, and CMC Steel Florida

- The remainder of the Electric System's revenues were generated by its residential customers
- These customers spend ~\$1,500 on average annually for service

#### Customer Breakdown



### Top 10 Customers for Electric System

| Ten Largest Customer Accounts    | ner Accounts                                 | Annual \$<br>Billed | % of<br>Revenues |
|----------------------------------|----------------------------------------------|---------------------|------------------|
| <b>(3)</b>                       | U.S. Navy Public Works Center                | \$22,130,326        | 1.8%             |
| <b>1</b>                         | City of Jacksonvile                          | 21,660,130          | 1.8              |
| CCO Commercial Melals            | CMC Steel Florida                            | 18,726,308          | 7.               |
|                                  | WestRock CP LLC                              | 15,236,857          | 1.2              |
| ALEG