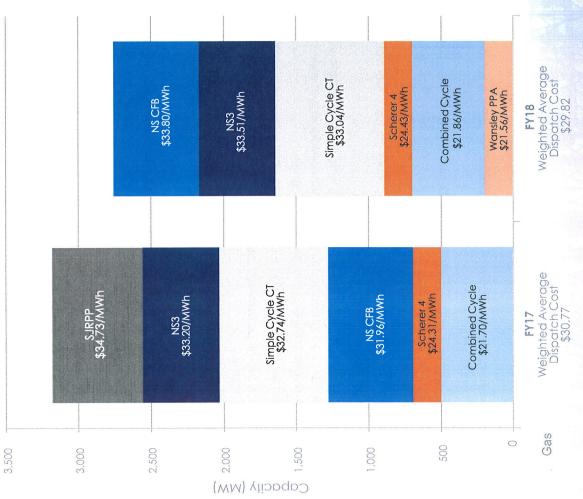

## **JEA's Preliminary Responses to Interrogatories**

JEA is providing these preliminary responses subject to the Charge of the Special Investigatory Committee on JEA Matters issued by the Jacksonville City Council President on February 4, 2020, and the Interrogatories issued by resolution of the Committee on February 10, 2020.