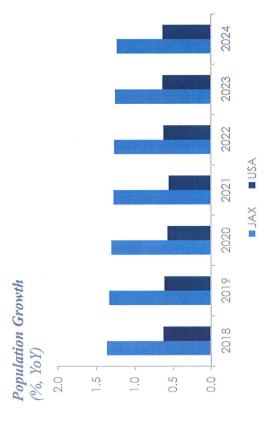

is expected to outperform the Florida and national economies
- o Population growth is forecasted to continue at an average annual pace of approximately 1.3% per year through 2024, outpacing the national average of 0.6% overthat same period
- Similarly, total employment is positioned to benefit from a continued surge in domestic migration, providing Jacksonville with a highly skilled workforce that will help the metro area remain a top performer in the long-run
- o Total employment is projected to increase approximately 1.1% per year through 2024, also outpacing the average expected employment growth rate of 0.7% for the nation as a whole
- The Jacksonville area unemployment rate is expected to average 3.6% through 2024, notably lower than the national average of 4.1% over the same period





# Economic Outlook: Strong Economic Growth

- The economic expansion in Jacksonville is expected to continue through the near-term, as indicated by the forecasted continued Gross Metro Product Growth and Personal Income Growth, which are both projected to outperform the U.S.
- Jacksonville has positioned itself as not only a robust shipping and distribution center but also a financial hub
- o Jobs in the financial services sector account for approximately 10% of the area's private workforce and form Jacksonville's economic foundation
- o As financial institutions have relocated jobs to the Jacksonville area to take advantage of lower costs, personal income across the metro region has benefitted
- o This trend is expected to continue over the longer term











# DEFINED TERMS

JEA