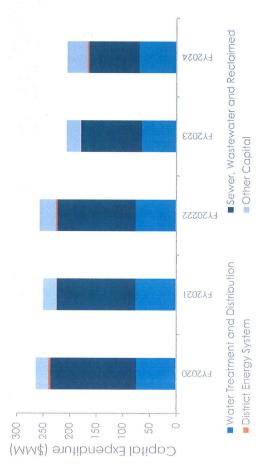

vely
- Combined net capital assets total approximately \$2.7Bn

## Business Highlights of Water & Wastewater

#### 20 major and 18 small water Water System

- freatment plants and two repump facilities
- 136 active water supply wells, and 4,755 miles of water distribution mains
- Total finished water storage capacity of over 81 million gallons

[we major and four small

distribution grids

#### Wastewater System

- gravity sewers and force mains Approximately 4,027 miles of
- 1,422 pumping stations and 697 ow pressure sewer units
- 11 treatment plants with a rated capacity of approximately 120 MGD and maximum daily flow average daily treatment capacity of 241 MGD

### Robust Capital Expenditure Projections

Nearly \$1.2 billion of Capital Expenditure in the Water System over next 5 Years



### Stable and Competitive Water Rates



Source: 2018 JEA Annual Report, 2018 Annual Disclosure Report, June 25, 2019 JEA Board of Directors Board Package
1. Franchise Fee is the charge for the utility to use public right-of-ways and provide service within municipal boundaries.

This fee is passed directly to the city government in which the service is provided

### JEA Water System

## Customer and Service Territory Overview

- Serves an average of 348,000 customer accounts and 11,000 reuse water customers
- System is currently composed of 38 water treatment plants and two repump facilities, 136 active water supply wells, approximately 4,755 miles of water distribution mains and water storage capacity of 81 million gallons
- The Water System provides service in an area currently compri