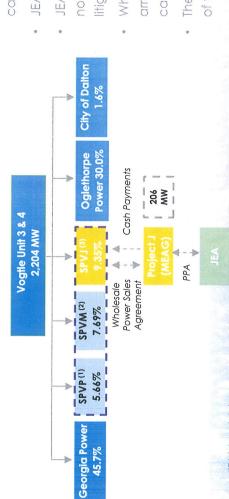

ia for 206 MW of capacity and related energy from two additional nuclear units under construction
- The energy received under the PPA is projected to represent approximately 13% of JEA's total energy requirements in 2023
- Owners of the additional Vogtle Units include Georgia Power Company ("Georgia Power"), Oglethorpe Power Corporation ("Oglethorpe Power"), MEAG, and the City of Dalton
- As shown in the chart below, "Project J" corresponds to the portion of MEAG's 22.7% undivided ownership interest in the additional Vogtle Units, which will provide the capacity and energy to be purchased by JEA under the PPA
- MEAG currently estimates that the total in-service cost for its ownership interest in the additional Vogtle Units will be approximately \$6.5 billion, including construction costs



|                                    | Borrowings<br>to Date<br>(\$mm) | Additional<br>Capacity<br>(\$mm) | Total<br>Financing<br>(\$mm) |
|------------------------------------|---------------------------------|----------------------------------|------------------------------|
| Project J 2010A Taxable BABs       | 1,224                           | I                                | 1,224                        |
| Project J 2010B Tax Exempt         | 24                              | 1                                | 24                           |
| Project J 2015A Tax Exempt         | 185                             | I                                | 185                          |
| Project J 2019A Tax Exempt         | 571                             | Ē.