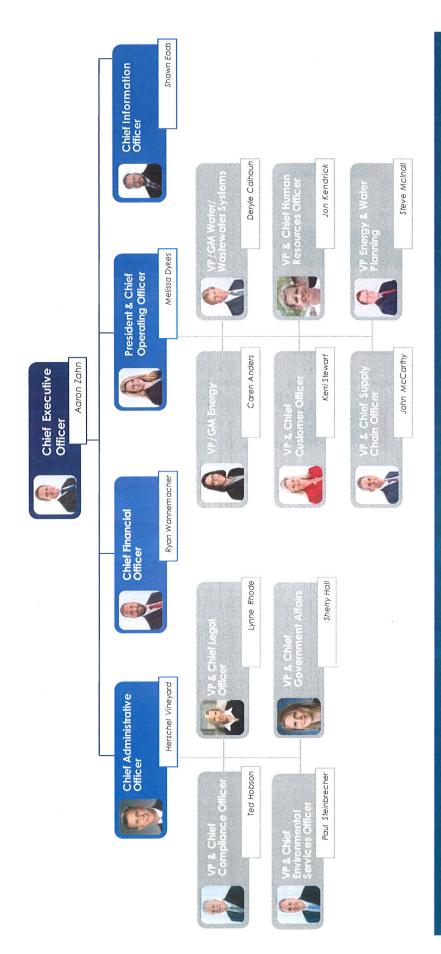

stomers (000's)

88

2018

2017

2016

Sales (\$mm)

#### 2018 Total System Sales



| el Mix    | enerated) |
|-----------|-----------|
| Energy Fu | tal MWh G |
| 2018      | (% of To  |



| Coal            |         |
|-----------------|---------|
| Pet Coke        | 1%      |
| Purchased Power |         |
| Renewables      | 19%     |
| ■ Gas           | 12% 18% |
|                 |         |

Source: 2018 JEA Annual Report, 2018 Annual Disclosure Report

1. Water system (5.665 miles), wastewater system (5.005 miles), reclaimed water system (361 miles) as of 2018

2. Includes water system, wastewater system, and reclaimed water system

JEA | Invitation to Negotiate (ITN) #127-19

## Senior Leadership Team

Strong Management Team with First-Class Operational and Regulatory Expertise



Over 300 Years of Combined Industry Experience

### JEA Electric System

#### Overview

The JEA Electric System is an integrated energy provider engaged in electric power production and transmission and distribution operations.

- JEA owns and operates a fleet of four power plants with approximately 3,000 megawatts of electric generating capacity and an energy fuel mix made up primarily of natural gas
- JEA delivers approximately 12.4 million MWh of electricity to over 466,000 customers in Northern Florida
- JEA's 900 mile service territory encompasses virtually the entire City of Jacksonville as well service in portions of the northern sections of St. Johns and Clay Counties, which are located southeast and southwest of the City, respectively

## Robust Capital Expenditure Projections