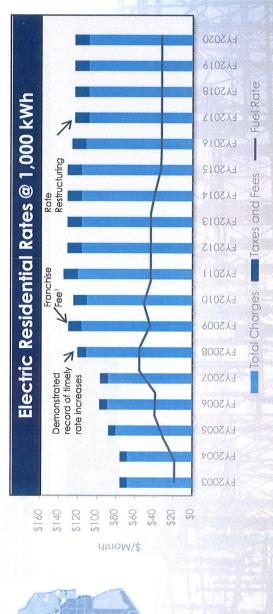

ns and operates a fleet of four power plants with approximately 3,000 megawatts of electric generating capacity and an energy fuel mix made up primarily of natural gas
- JEA delivers approximately 12.4 million MWh of electricity to over 466,000 customers in Northern Florida
- JEA's 900 mile service territory encompasses virtually the entire City of Jacksonville as well service in portions of the northern sections of St. Johns and Clay Counties, which are located southeast and southwest of the City, respectively

## Robust Capital Expenditure Projections

Over \$1.4 billion of Capital Expenditure in the Electric System over next 5 Years



■ Electric System Generation ■ Electric System Transmission / Distribution ■ Electric System Other

### History of Competitive Rates

Service Footprint



iource: 2018 JEA Annual Report, 2018 Annual Disclosure Report, June 25, 2019 JEA Board of Directors Board Package Franchise Fee is the charge for the utility to use public right-of-ways and provide service within municipal boundaries.

JEA | Invitation to Negotiate (ITN)#127-19

# Electric System Customer Overview

55% was contributed by commercial and industrial customers, including In 2018, JEA's Electric System generated \$1.2 billion in revenue of which the U.S. Navy, the City of Jacksonville, and CMC Steel Florida

- The remainder of the Electric System's revenues were generated by its residential customers
- These customers spend ~\$1,500 on average annually for service

#### Customer Breakdown



### Top 10 Customers for Electric System

| Ten Largest Customer Accounts    | ner Ac