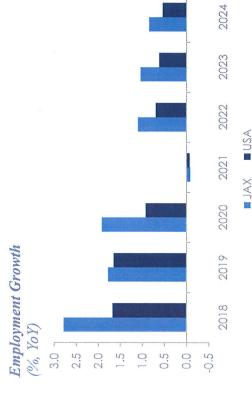

expected to outperform the Florida and national economies
- o Population growth is forecasted to continue at an average annual pace of approximately 1.3% per year through 2024, outpacing the national average of 0.6% overthat same period
- Similarly, total employment is positioned to benefit from a continued surge in domestic migration, providing Jacksonville with a highly skilled workforce that will help the metro area remain a top performer in the long-run
- o Total employment is projected to increase approximately 1.1% per year through 2024, also outpacing the average expected employment growth rate of 0.7% for the nation as a whole
- The Jacksonville area unemployment rate is expected to average 3.6% through 2024, notably lower than the national average of 4.1% over the same period





# Economic Outlook: Strong Economic Growth

- The economic expansion in Jacksonville is expected to continue through the near-term, as indicated by the forecasted continued Gross Metro Product Growth and Personal Income Growth, which are both projected to outperform the U.S.
- Jacksonville has positioned itself as not only a robust shipping and distribution center but also a financial hub
- o Jobs in the financial services sector account for approximately 10% of the area's private workforce and form Jacksonville's economic foundation
- o As financial institutions have relocated jobs to the Jacksonville area to take advantage of lower costs, personal income across the metro region has benefitted
- o This trend is expected to continue over the longer term











# DEFINED TERMS

JEA |