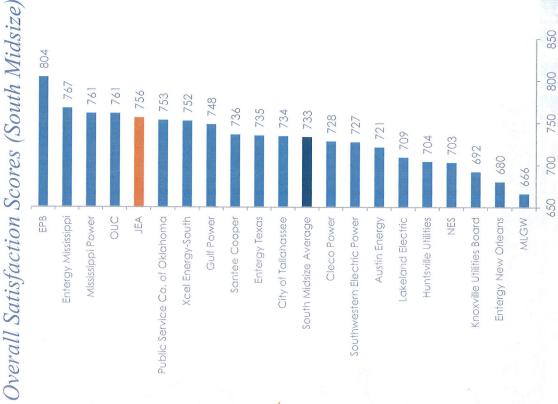

| \$131,098,094       | 10.7%            |

## Growing Customer Base with Low Concentration

Source: 2018 JEA Annual Report. 2018 Annual Disclosure Report, June 25, 2019 JEA Board of Directors Board Package

# JEA Customer Experience

JEA continues to transform the customer experience through its use of customer data to better inform operational priorities and performance levels:

- Data-driven approach allows JEA to better manage customer relationship and identify initiatives and investments that will continue to advance the customer experience
- JD Power has ranked JEA in categories including Power Quality & Reliability, Billing & Payment, Price, Corporate Citizenship, Communications, and Customer Service for an overall rank of 28 of 142 profiled electricity brands





J.D. POWER

JEA | Invitation to Negotiate (ITN)#127-19

Strong Customer Satisfaction Metrics

2nd Quartile

3rd Quartile

4th Quartile

Corporate Communications Customer Citizenship Service

Price

Billing & Payment

Overall Power Quality
Customer & Reliability
Satisfaction

1st Quartile

2018

**\$** 2019

Industry OSAT 725

ndustry Quartile Chart

Relative to Peers

### Generation Overview

The generation fleet consists of four owned and operated power plants that use fossil fuels, primarily natural gas, with generating capacity of 2,573 MW<sup>1</sup> and has a joint ownership interest in Plant Scherer Unit 4, which has a net generating capacity of 198 MW

- The four owned and operated plants are the J. Dillon Kennedy Generating Station ("Kennedy"), the Northside Generating Station ("