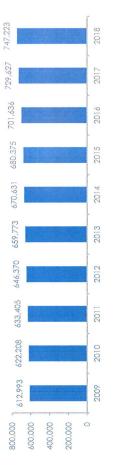

large U.S. Navy bases are located in the City of Jacksonville
- In recent years, Jacksonville has been one of the fastest growing cities in the U.S., posting the nation's 13th largest population gain in 2017 and seventh largest population gain in 2018
- In-migration to the Jacksonville MSA remains very strong, acting as a real-time measure of the relative economic strength of the Jacksonville
- Jacksonville's population growth has been driven primarily by prime working-age adults, whereas other fast-growing cities in Florida have seen an outsized portion of retiree relocation
- This is reflected in the recent growth in the metropolitan area labor force, which has resulted in the steady decline in the unemployment rate to a 13-year low of 2.8% in April 2019

# Jacksonville MSA Labor Force



### Unemployment Rate Comparison (%), Average Annual Unemployment Rate

As of May 31, 2019 Jacksonville MSA



Source: Company Filings, Bureau of Labor Statistics, U.S. Census Bureau

2. Baker County was included in the Jacksonville MSA starting with the 2000 U.S. census

# Jacksonville MSA Population <sup>2</sup> (mm)



JEA | Invitation to Negotiate (ITN) #127-19

# Jacksonville Recent Success Stories



Macquarie, a global financial services company, expanded its presence downtown Jacksonville



packaging, building selected for the company's \$400 million expansion in its GP Consumer (retail) tissue products and related chemicals, announced that its Palatka mill has been Georgia Pacific, a manufacturer of tissue, pulp, paper, and towel business



Hans-Mill Corp., a manufacturer of s