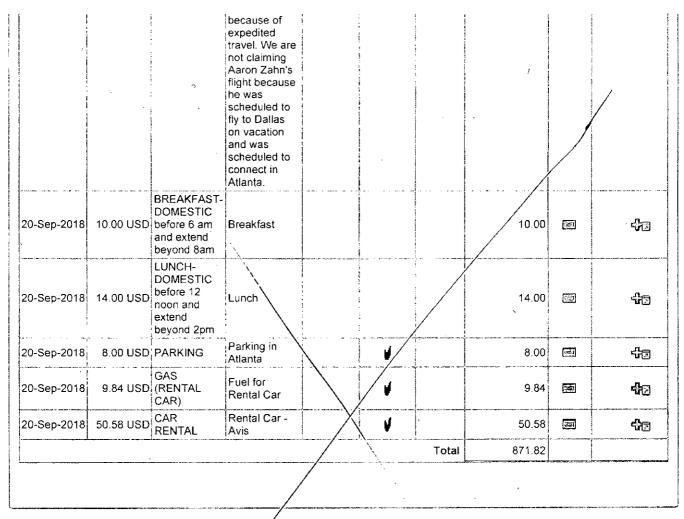

| Delta             | <b>y</b>            |                                                               | 779.40          |   | <del>4</del> 3 |

Credit Card





| 🗒 Co    |     |     | . 4:  |   |
|---------|-----|-----|-------|---|
| 13-14-C | nti | rm: | ırını | 1 |
| -12     |     |     |       | ľ |
| 7000    |     |     |       |   |

Expense report number IE1878236 was previously submitted for approval.

## Expense Report IE1878236

Received

#### Submission Instructions

SEP 28 2018

**Original Receipts Instructions** 

To send required receipts to Accounts Payable, print this page and attach all re \* Make a photocopy of this page and the receipts for your records.

\* Place this page and the original receipts in an interoffice envelope, and send to Accour

#### Additional Instructions

Your manager (or specified approver) will be notified requesting approval for this expense report. Upon approval, a notification will be sent to you an