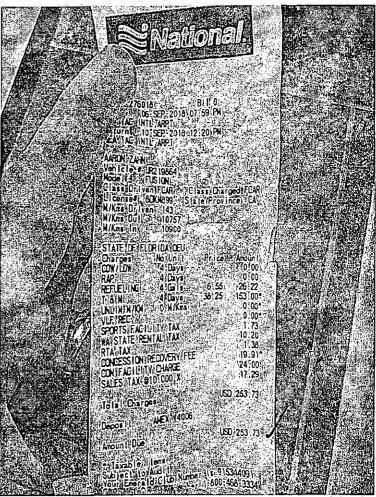

TOTAL REIMBURSEMENT REQUEST

\$29.75

0154 Server: COUNTER 2 05/25/18 12:16 Pinnacle Hospitality (800)771-7100 MERCHANT #: ACCOUNT NUMBER CARD TYPE AMERICAN EXPRES XXXXXXXXXXXXX4006 Name: AARON ZAHN OO TRANSACTION APPROVED AUTHORIZATION #: 586133 Reference: 0525010000154 TRANS TYPE: Credit Card SALE 26.75 CHECK: TIP: TOTAL: