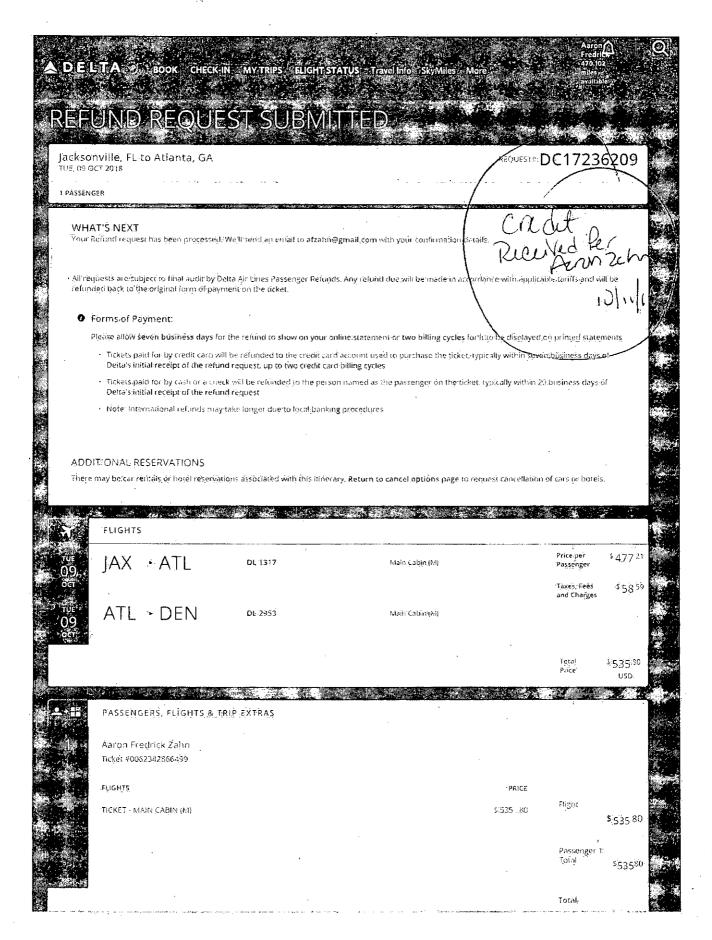

|               | 3,300.00                        |           |
| man o manuschi della communità di suo manuschi della communità di suo di | The same of the sa |                      | \                                                                                                                                                                               |                  | THE PERSON NAMED IN COLUMN 2 I | Total         | 3,835.80                        |           |

Copyright (c) 1998, 2016; Oracle and/or its affiliates. All rights reserved.



## A DELTA 🔊

Jacksonville, FL to Denver, CO

TUE, 09 OCT 2018 - TUE, 09 OCT 2018

FLIGHT CONFIRMATION #: | LAAV

SISTERIORITA ONE WAY | 1 PASSENGER



**FLIGHTS** 

Flight DL 1317

TUE, 09 OCT 2018

6 DAYS FROM

MANAGE COMPLIMENTARY **UPGRADES** 

Find Sky Club Locations:

DEPARTURE

Jacksonville Intl - JAX Hartsfield-Jackson Atlanta

Intl - ATL

ON TIME

- ---- Airport Map; JAX | ATL

DEPART: 12:31 PM\*

ARRIVE: 1:47 PM

MAIN CABIN (M)

Aircraft: Boeing 757

'Flight Time: 1hr 16m

On Time %: N/A MEAL SERVICES: Light Refreshments, Drinks Miles Flown: 270

In-Flight services and amenities

may vary and are subject to change. Baggage & Service Fees

LAYOVER IN ATLANTA, GA 50M

PASSENGER STATUS: CONFIRMED

Flight DL 2953

TUE, 09 OCT 2018

DEPART: 2:37 PM\*

6 DAYS FROM DEPARTURE

MANAGE C